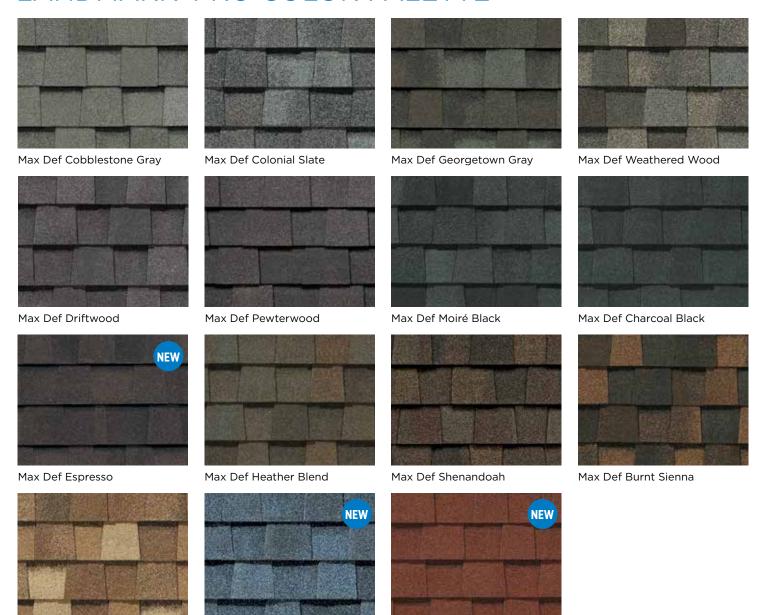

# LANDMARK® PRO COLOR PALETTE

Max Def Resawn Shake

Scan code for more information

NOTE: Due to limitations of printing reproduction, CertainTeed can not guarantee the identical match of the actual product color to the graphic representations throughout this publication.

Max Def Coastal Blue

Max Def Red Oak